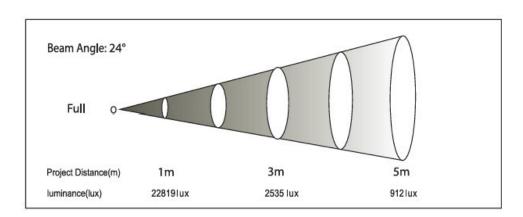

### **Specifications**

| Optical | System |
|---------|--------|
| - p     |        |

| Lamp Source | 12 x 10W RGBAW + UV |
|-------------|---------------------|
| BeamAngle   | 24°                 |

#### **Photometrics**

 SYDNEY
 MELBOURNE
 BRISBANE
 PERTH
 AUCKLAND

 +61297481122
 +61396817511
 +61732673177
 +61892488119
 +6498693293